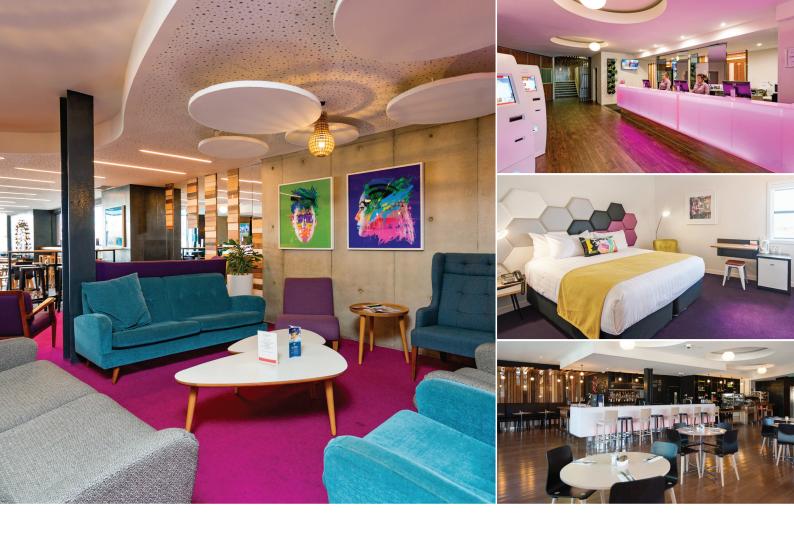

## Visiting Christchurch on business? **Don't make it a chore.**

BreakFree on Cashel is a centrally located, cutting-edge hotel that symbolises this city's rejuvenation. Self check-in is a breeze, an on-site restaurant and bar is available to enjoy a delicious and affordable meal or drink, 2GB a day of superfast WiFi is complimentary, and a variety of rooms plus an event space for up to 60 makes it ideal for business visitors.